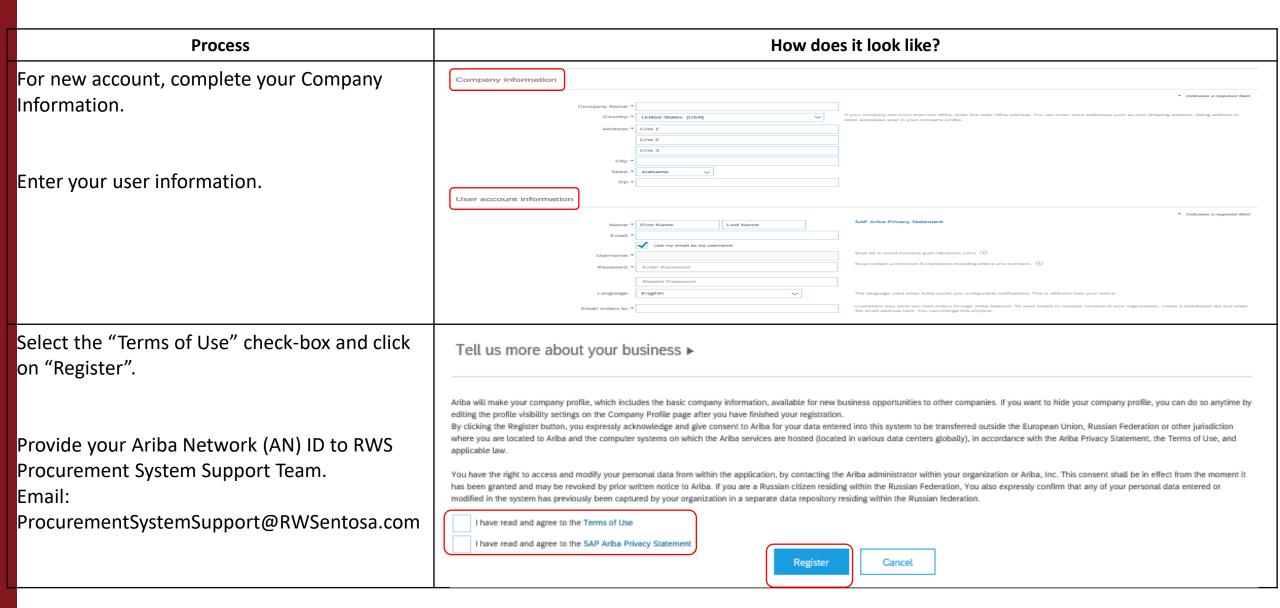

## **Standard Account (SA)**

| Process                                                                                                                                                                                                      | How does it look like?                                                                                                                                                                                                                                                                                                                                                                                                                                                                                                                                                                                                                                                                                                                                                                                                                                                                                                                                                                                                                                           |
|--------------------------------------------------------------------------------------------------------------------------------------------------------------------------------------------------------------|------------------------------------------------------------------------------------------------------------------------------------------------------------------------------------------------------------------------------------------------------------------------------------------------------------------------------------------------------------------------------------------------------------------------------------------------------------------------------------------------------------------------------------------------------------------------------------------------------------------------------------------------------------------------------------------------------------------------------------------------------------------------------------------------------------------------------------------------------------------------------------------------------------------------------------------------------------------------------------------------------------------------------------------------------------------|
| Interactive PO received containing first order from RWS.                                                                                                                                                     |                                                                                                                                                                                                                                                                                                                                                                                                                                                                                                                                                                                                                                                                                                                                                                                                                                                                                                                                                                                                                                                                  |
| Click the "Process Order" button in the interactive email.                                                                                                                                                   | From: Aniba Network (mailto orders ender-prod@ansmto aniba.com)  Sent: Noncay, May 13, 2019 1137 PM  To: ABC -abc:@bete com> Subjects: Resorts World at Sentosa Pte Ltd sent a new Purchase Order EP11111]  You can reply to this message. Aniba Network or other Aniba cloud services will send your reply to the appropriate message recipient(s) and link it to its corresponding document. SAP Aniba stores your contact information (email and name) a coording to the policy at https://service.ariba.com/sc/collab-platform/common/toures/MessagingPolicy.html. By replying to this message, you're accepting the terms in the policy.  Resorts World at Sentosa Pte Ltd sent a new order  # more than one small address is associated with your organization for to delivery, than the copy of this purchase order sould be sent to them as well.  Your customer sends their orders through Ariba Network. You'll get a FREE Ariba Network standard account to process this order. If you have an account, you can use it and log in now.  Process order |
| Click on "Sign up" to create a new Standard Account.  The registration page will be displayed.  Click on "Log in" if you have an existing Standard Account.  The Ariba Network Login page will be displayed. | Join your customer on Ariba Network!  Sign up Or Search your company Already have an account? Log in  Strengthen relationships Collaborate with your customer on the same secure network.  Connect faster Exchange documents electronically and streamline communications.  Reach more customers worldwide Sign up with Ariba Discovery and increase sales leads.  Ariba Network standard account is Free Learn more                                                                                                                                                                                                                                                                                                                                                                                                                                                                                                                                                                                                                                             |