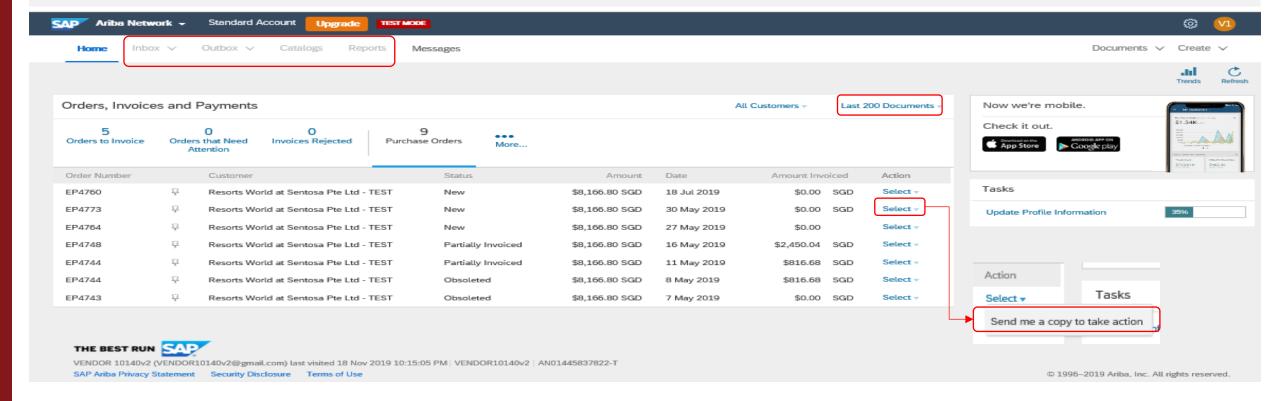

#### **Standard Account Features**

- Dashboard view is restricted for Standard Account users. (Greyed out tabs, sections or selections indicate that you are not able to access.)
  - You can add up to 250 users to your AN account.
  - o Inbox, Outbox, Catalogs & Reports tabs are greyed out.
  - Able to view up to last 200 documents.
  - o If you are unable to find the initial PO email to process, click the "Select" drop-drown menu in the "Orders, Invoices and Payments" section on the Home page upon finding the required PO. Select the "Send me a copy to take action" option. An email copy of the order will be sent to you.