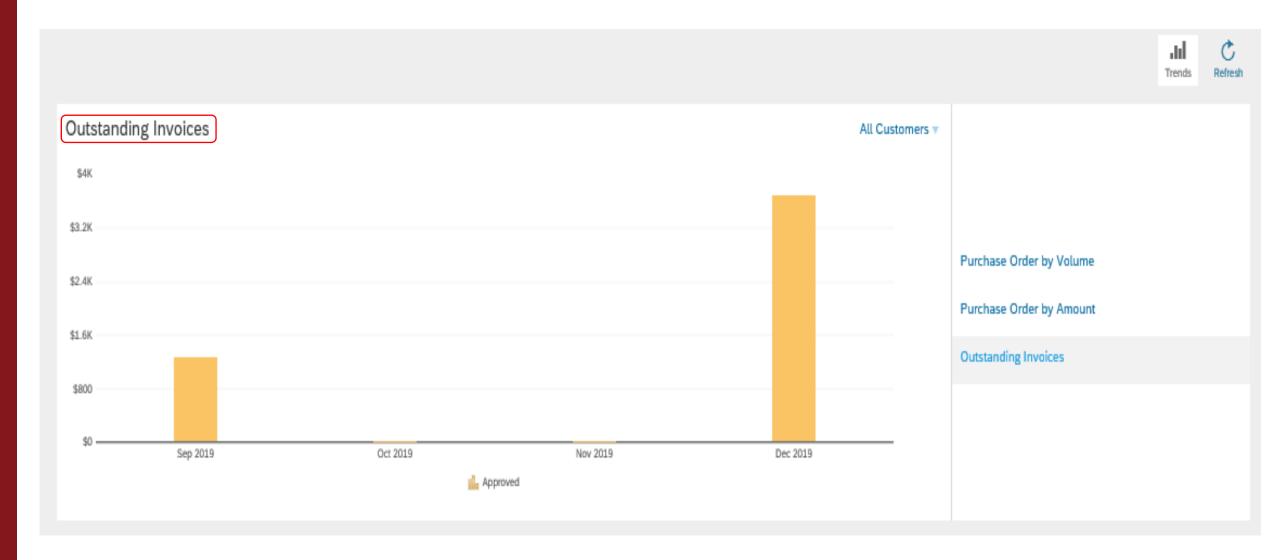

### Standard Account (SA): Trends

- Supplier is able to view the trends of:
  - o Purchase Order by Volume,
  - Purchase Order by Amount,
  - Outstanding Invoices.

## **Standard Account (SA): Trends**