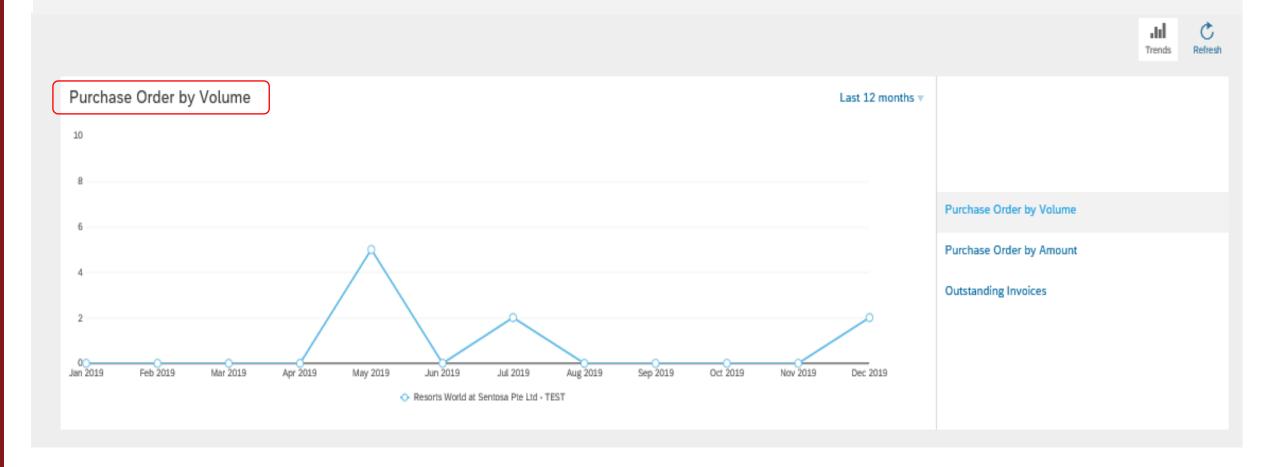

### Standard Account (SA): Trends

- Supplier is able to view the trends of:
  - o Purchase Order by Volume,
  - Purchase Order by Amount,
  - Outstanding Invoices.

### **Standard Account (SA): Trends**