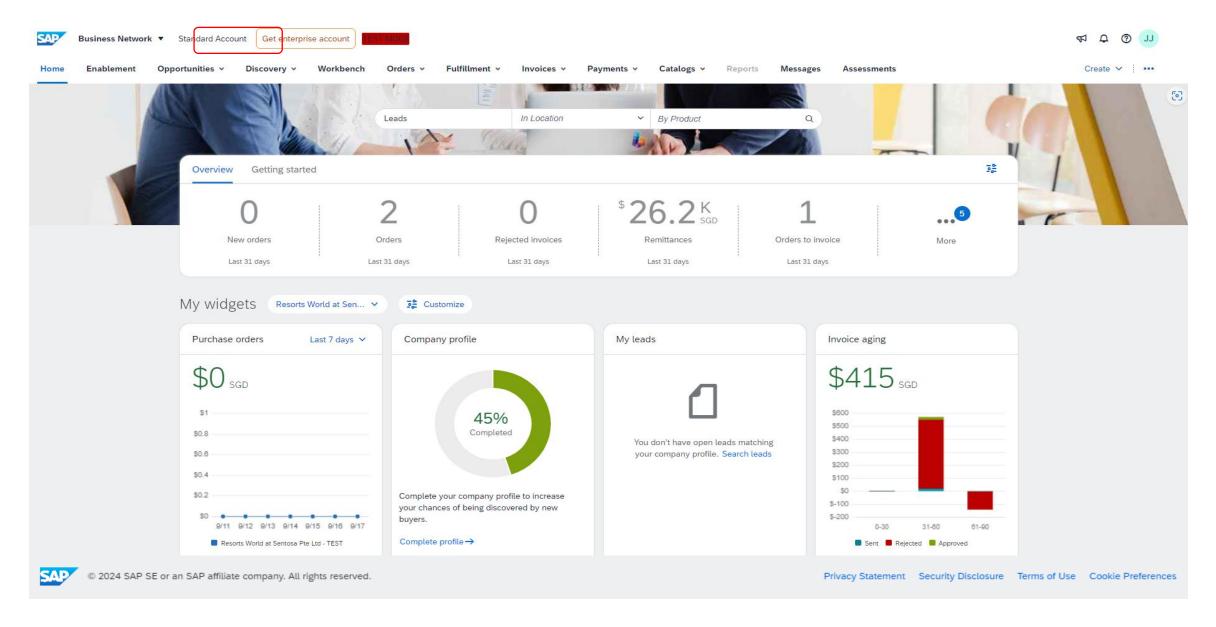

#### **Standard Account Dashboard Overview**

#### **Standard Account Features**

- Dashboard view is restricted for Standard Account users. (Greyed out tabs, sections or selections indicate that you are not able to access.)
  - You can add up to 250 users to your AN account.
  - o Inbox, Outbox, Catalogs & Reports tabs are greyed out.
  - Able to view up to last 200 documents.
  - o If you are unable to find the initial PO email to process, click the "Select" drop-drown menu in the "Orders, Invoices and Payments" section on the Home page upon finding the required PO. Select the "Send me a copy to take action" option. An email copy of the order will be sent to you.