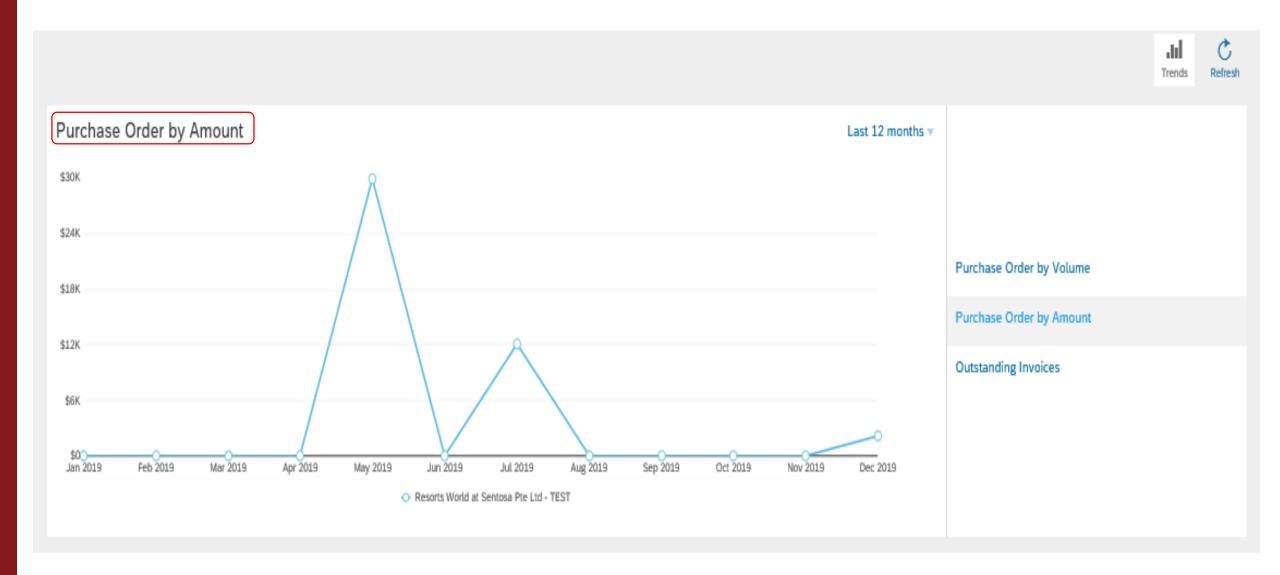

### Standard Account (SA): Trends

- Supplier is able to view the trends of:
  - o Purchase Order by Volume,
  - Purchase Order by Amount,
  - Outstanding Invoices.

## **Standard Account (SA): Trends**