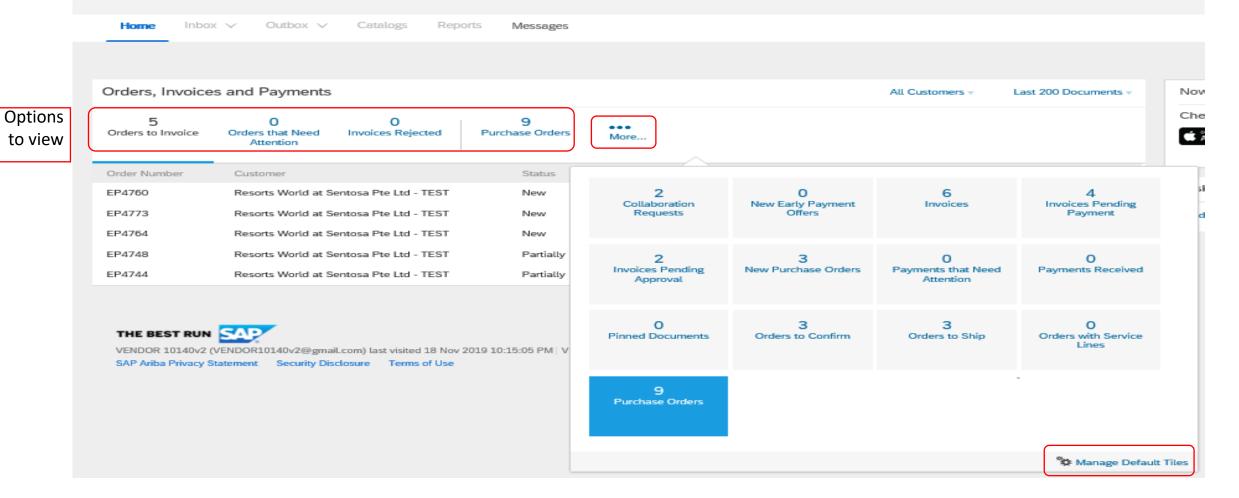

#### **Standard Account (SA)**

- You may customize the options to view on the dashboard. (Maximum up to 4 tiles per dashboard.)
- Click on "More" to view more options and click on "Manage Default Tiles" to select.