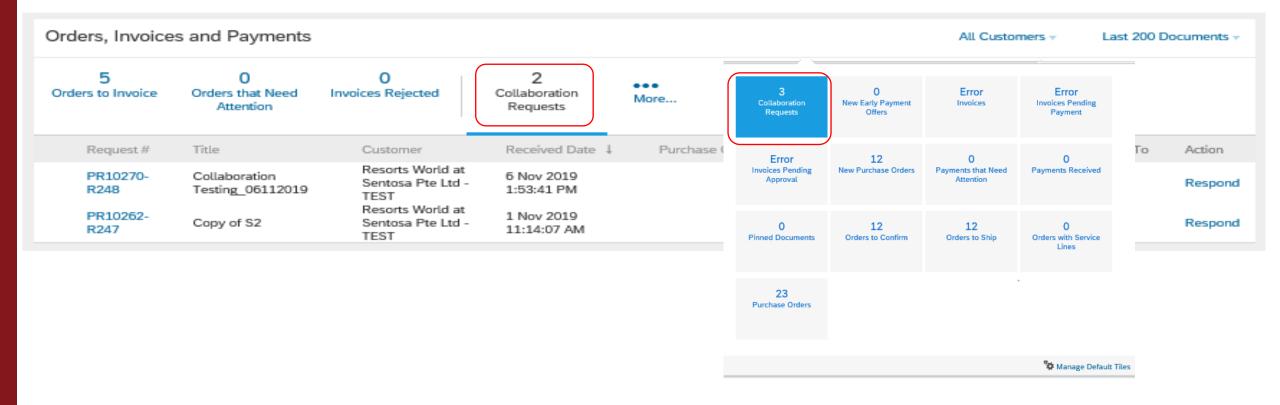

#### Standard Account (SA): Collaboration

- The Sourcing Buyer needs to invite you to collaborate before you are able to view the "Collaboration Requests".
- To locate the "Collaboration Requests", click on "More" to view more options.